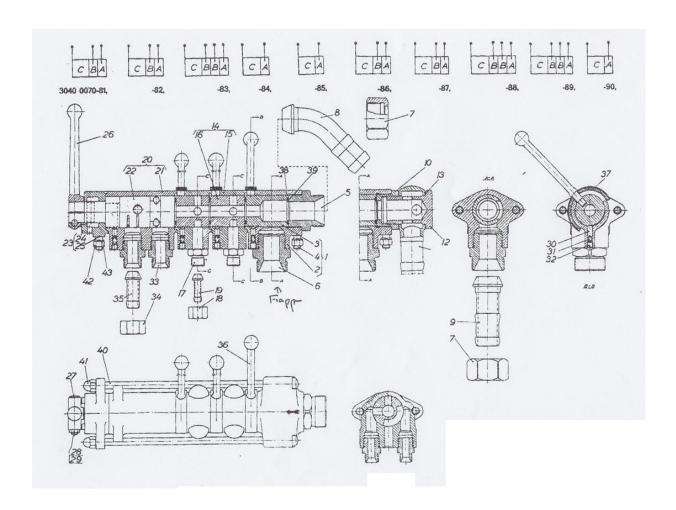

## 7. Remote Control Complete With Nipple

| No. | Description                                | Modified | Ref. Part No. | QTY |
|-----|--------------------------------------------|----------|---------------|-----|
|     | Remote Control Complete With Nipple        |          | 3040007083    |     |
| 1   | - Valve Casing Compl.                      |          | 3040003080    | 1   |
| 2   | Valve Casing                               |          | _             | 1   |
| 3   | Valve                                      |          | 3040003100    | 1   |
| 4   | Stud (PS 12X42)                            |          | 0246128000    | 2   |
| 5   | - Adapter                                  |          | 3040003200    | 1   |
| 6   | – Nipple                                   |          | 9000034700    | 1   |
| 7   | – Coupling Nut                             |          | 9000033500    | 2   |
| 8   | - Nipple, Bent 11/2"                       |          | 3040005100    | 1   |
| 9   | – Nipple, Straight 11/2"                   |          | 9000017700    | 1   |
| 14  | – Valve Casing, Compl.                     |          | 3040002780    | 2   |
| 15  | Valve Casing                               |          | _             | 2   |
| 16  | Valve                                      |          | 3040002900    | 2   |
| 17  | - Nipple 3/8"                              |          | 9000036800    | 4   |
| 18  | - Coupling Nut 3/8"                        |          | 9000033100    | 4   |
| 19  | – Nipple 3/8"                              |          | 9000032100    | 4   |
|     | With One in Ormal and Orman                |          | 004000404     |     |
|     | - Valve Casing, Compl. w. Cover            |          | 3040006181    | 1   |
| 20  | Valve Casing, Compl.                       |          | 3040006180    | 1   |
| 21  | Valve Casing                               |          | -             | 1   |
| 22  | Valve                                      |          | 3040006200    | 1   |
| 23  | Cover, Compl.                              |          | 3040006380    | 1   |
| 24  | Cover                                      |          | 3040006300    | 1   |
| 25  | Stud (PS 12x42)                            |          | 0246128000    | 2   |
| 26  | Lever                                      |          | 3040006400    | 1   |
| 27  | Screw (B6LS 10x60)                         |          | 0147136900    | 1   |
| 28  | Spring Washer (FBB 10.2)                   |          | 0333213000    | 1   |
| 29  | Nut (B6LM 10)                              |          | 0266111100    | 1   |
| 30  | Pin                                        |          | 3040003700    | 1   |
| 31  | Spring                                     |          | 3040003800    | 1   |
| 32  | Screw                                      |          | 3040003900    | 1   |
| 33  | Nipple                                     |          | 9000034500    | 2   |
| 34  | Coupling Nut 3/4"                          |          | 9000033300    | 2   |
| 35  | Nipple 1/2"                                |          | 9000010000    | 2   |
| 35  | Nipple 3/4"                                |          | 9000032500    | 2   |
| 30  | – Pin                                      |          | 3040003700    | 3   |
| 31  | - Spring                                   |          | 3040003800    | 3   |
| 32  | - Screw                                    |          | 3040003900    | 3   |
| 36  | - Lever                                    |          | 3040005400    | 3   |
| 37  | – Guard                                    |          | 3040003500    | 3   |
| 38  | - Guide Ring                               |          | 3040006000    | 4   |
| 39  | – O-Ring (39.2 x 3A)                       |          | 0663213300    | 4   |
| 40  | - Side Bolt                                |          | 3040004600    | 2   |
| 41  | - Cap Nut                                  |          | 3040004100    | 2   |
| 42  | – Nut (B6LM 12)                            |          | 0266111200    | 4   |
| 43  | <ul><li>Spring Washer (FBB 12.2)</li></ul> |          | 0333213600    | 4   |

## 7. Remote Control Complete With Nipple

The following part are available on special order

| No. | Description                               | Modified | Ref. Part No. | QTY |
|-----|-------------------------------------------|----------|---------------|-----|
|     | Short Lever                               |          |               |     |
| 36  | Lever                                     |          | 3040003400    | 3   |
|     | When using 1/4" hose for reverse rotation |          |               |     |
| 19  | Nipple 1/4"                               |          | 9000039600    | 2   |
|     | Holder For Wagon Drill                    |          | •             |     |
| 19  | Holder                                    |          | 3040006800    | 1   |