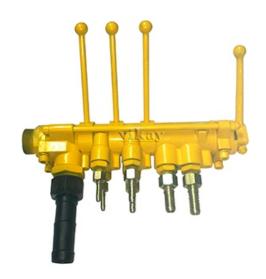

## 7. Remote Control Complete With Nipple

| No. | Description                                | Modified | Ref. Part No. | QTY |
|-----|--------------------------------------------|----------|---------------|-----|
|     | Remote Control Complete With Nipple        |          | 3040007083    |     |
| 1   | - Valve Casing Compl.                      |          | 3040003080    | 1   |
| 2   | Valve Casing                               |          | _             | 1   |
| 3   | Valve                                      |          | 3040003100    | 1   |
| 4   | Stud (PS 12X42)                            |          | 0246128000    | 2   |
| 5   | - Adapter                                  |          | 3040003200    | 1   |
| 6   | – Nipple                                   |          | 9000034700    | 1   |
| 7   | – Coupling Nut                             |          | 9000033500    | 2   |
| 8   | - Nipple, Bent 11/2"                       |          | 3040005100    | 1   |
| 9   | – Nipple, Straight 11/2"                   |          | 9000017700    | 1   |
| 14  | – Valve Casing, Compl.                     |          | 3040002780    | 2   |
| 15  | Valve Casing                               |          | _             | 2   |
| 16  | Valve                                      |          | 3040002900    | 2   |
| 17  | - Nipple 3/8"                              |          | 9000036800    | 4   |
| 18  | - Coupling Nut 3/8"                        |          | 9000033100    | 4   |
| 19  | – Nipple 3/8"                              |          | 9000032100    | 4   |
|     | With One in Ormal and Orman                |          | 004000404     |     |
|     | - Valve Casing, Compl. w. Cover            |          | 3040006181    | 1   |
| 20  | Valve Casing, Compl.                       |          | 3040006180    | 1   |
| 21  | Valve Casing                               |          | -             | 1   |
| 22  | Valve                                      |          | 3040006200    | 1   |
| 23  | Cover, Compl.                              |          | 3040006380    | 1   |
| 24  | Cover                                      |          | 3040006300    | 1   |
| 25  | Stud (PS 12x42)                            |          | 0246128000    | 2   |
| 26  | Lever                                      |          | 3040006400    | 1   |
| 27  | Screw (B6LS 10x60)                         |          | 0147136900    | 1   |
| 28  | Spring Washer (FBB 10.2)                   |          | 0333213000    | 1   |
| 29  | Nut (B6LM 10)                              |          | 0266111100    | 1   |
| 30  | Pin                                        |          | 3040003700    | 1   |
| 31  | Spring                                     |          | 3040003800    | 1   |
| 32  | Screw                                      |          | 3040003900    | 1   |
| 33  | Nipple                                     |          | 9000034500    | 2   |
| 34  | Coupling Nut 3/4"                          |          | 9000033300    | 2   |
| 35  | Nipple 1/2"                                |          | 9000010000    | 2   |
| 35  | Nipple 3/4"                                |          | 9000032500    | 2   |
| 30  | – Pin                                      |          | 3040003700    | 3   |
| 31  | - Spring                                   |          | 3040003800    | 3   |
| 32  | - Screw                                    |          | 3040003900    | 3   |
| 36  | - Lever                                    |          | 3040005400    | 3   |
| 37  | – Guard                                    |          | 3040003500    | 3   |
| 38  | - Guide Ring                               |          | 3040006000    | 4   |
| 39  | – O-Ring (39.2 x 3A)                       |          | 0663213300    | 4   |
| 40  | - Side Bolt                                |          | 3040004600    | 2   |
| 41  | - Cap Nut                                  |          | 3040004100    | 2   |
| 42  | – Nut (B6LM 12)                            |          | 0266111200    | 4   |
| 43  | <ul><li>Spring Washer (FBB 12.2)</li></ul> |          | 0333213600    | 4   |

## 7. Remote Control Complete With Nipple

The following part are available on special order

| No. | Description                               | Modified | Ref. Part No. | QTY |
|-----|-------------------------------------------|----------|---------------|-----|
|     | Short Lever                               |          |               |     |
| 36  | Lever                                     |          | 3040003400    | 3   |
|     | When using 1/4" hose for reverse rotation |          |               |     |
| 19  | Nipple 1/4"                               |          | 9000039600    | 2   |
|     | Holder For Wagon Drill                    |          | •             |     |
| 19  | Holder                                    |          | 3040006800    | 1   |