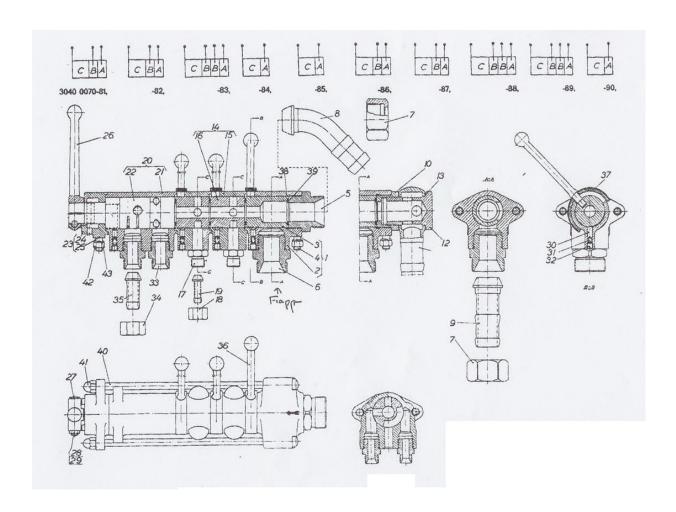

## 7. Remote Control Complete With Nipple

| No. | Description                                | Modified | Ref. Part No. | QTY |
|-----|--------------------------------------------|----------|---------------|-----|
|     | Remote Control Complete With Nipple        |          | 3040007083    |     |
| 1   | - Valve Casing Compl.                      |          | 3040003080    | 1   |
| 2   | Valve Casing                               |          | _             | 1   |
| 3   | Valve                                      |          | 3040003100    | 1   |
| 4   | Stud (PS 12X42)                            |          | 0246128000    | 2   |
| 5   | - Adapter                                  |          | 3040003200    | 1   |
| 6   | – Nipple                                   |          | 9000034700    | 1   |
| 7   | – Coupling Nut                             |          | 9000033500    | 2   |
| 8   | - Nipple, Bent 11/2"                       |          | 3040005100    | 1   |
| 9   | – Nipple, Straight 11/2"                   |          | 9000017700    | 1   |
| 14  | – Valve Casing, Compl.                     |          | 3040002780    | 2   |
| 15  | Valve Casing                               |          | _             | 2   |
| 16  | Valve                                      |          | 3040002900    | 2   |
| 17  | - Nipple 3/8"                              |          | 9000036800    | 4   |
| 18  | - Coupling Nut 3/8"                        |          | 9000033100    | 4   |
| 19  | – Nipple 3/8"                              |          | 9000032100    | 4   |
|     | With One in Ormal and Orman                |          | 004000404     |     |
|     | - Valve Casing, Compl. w. Cover            |          | 3040006181    | 1   |
| 20  | Valve Casing, Compl.                       |          | 3040006180    | 1   |
| 21  | Valve Casing                               |          | -             | 1   |
| 22  | Valve                                      |          | 3040006200    | 1   |
| 23  | Cover, Compl.                              |          | 3040006380    | 1   |
| 24  | Cover                                      |          | 3040006300    | 1   |
| 25  | Stud (PS 12x42)                            |          | 0246128000    | 2   |
| 26  | Lever                                      |          | 3040006400    | 1   |
| 27  | Screw (B6LS 10x60)                         |          | 0147136900    | 1   |
| 28  | Spring Washer (FBB 10.2)                   |          | 0333213000    | 1   |
| 29  | Nut (B6LM 10)                              |          | 0266111100    | 1   |
| 30  | Pin                                        |          | 3040003700    | 1   |
| 31  | Spring                                     |          | 3040003800    | 1   |
| 32  | Screw                                      |          | 3040003900    | 1   |
| 33  | Nipple                                     |          | 9000034500    | 2   |
| 34  | Coupling Nut 3/4"                          |          | 9000033300    | 2   |
| 35  | Nipple 1/2"                                |          | 9000010000    | 2   |
| 35  | Nipple 3/4"                                |          | 9000032500    | 2   |
| 30  | – Pin                                      |          | 3040003700    | 3   |
| 31  | - Spring                                   |          | 3040003800    | 3   |
| 32  | - Screw                                    |          | 3040003900    | 3   |
| 36  | - Lever                                    |          | 3040005400    | 3   |
| 37  | – Guard                                    |          | 3040003500    | 3   |
| 38  | - Guide Ring                               |          | 3040006000    | 4   |
| 39  | – O-Ring (39.2 x 3A)                       |          | 0663213300    | 4   |
| 40  | - Side Bolt                                |          | 3040004600    | 2   |
| 41  | - Cap Nut                                  |          | 3040004100    | 2   |
| 42  | – Nut (B6LM 12)                            |          | 0266111200    | 4   |
| 43  | <ul><li>Spring Washer (FBB 12.2)</li></ul> |          | 0333213600    | 4   |

## 7. Remote Control Complete With Nipple

The following part are available on special order

| No. | Description                               | Modified | Ref. Part No. | QTY |
|-----|-------------------------------------------|----------|---------------|-----|
|     | Short Lever                               |          |               |     |
| 36  | Lever                                     |          | 3040003400    | 3   |
|     | When using 1/4" hose for reverse rotation |          |               |     |
| 19  | Nipple 1/4"                               |          | 9000039600    | 2   |
|     | Holder For Wagon Drill                    |          | •             |     |
| 19  | Holder                                    |          | 3040006800    | 1   |